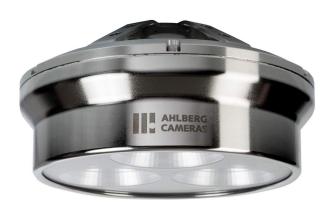

# **AHL-LIGHT 35**

#### LED WORK LIGHT

The Ahl-Light 35 is a robust underwater LED working light. It can be hung from its cable and used as a mobile light or it can be fitted to a bracket and used as a permanent light.