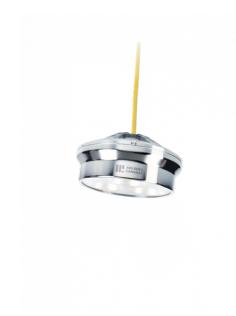

# **AHL-LIGHT 35**

#### LED WORK LIGHT

The Ahl-Light 35 is a robust underwater LED working light. It can be hung from its cable and used as a mobile light or it can be fitted to a bracket and used as a permanent light.