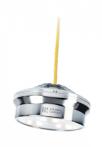

# **AHL-LIGHT 35**

#### LED WORK LIGHT

The Ahl-Light 35 is a robust underwater LED working light. It can be hung from its cable and used as a mobile light or it can be fitted to a bracket and used as a permanent light.