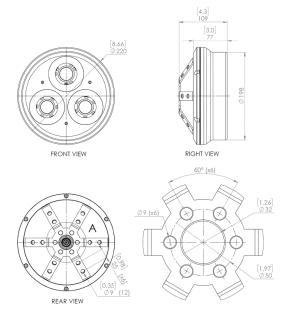

### **SPECIFICATIONS**

| Diameter                               | 220 mm (8.7")                                |
|----------------------------------------|----------------------------------------------|
| Height                                 | 109 mm (4.3")                                |
| Weight                                 | 4.5 kg (9.9 lbs)                             |
| Housing material                       | Stainless steel EN 1.4301, AISI 304/AISI 316 |
| Front glass<br>material                | Polycarbonate                                |
| Maximum<br>temperature                 | 60°C, 70°C for short periods (140°F, 158°F)  |
| Water tightness                        | min 3.0 bar (30 m)                           |
| Lights                                 | LED 100-240 VAC, 50/60 HZ, 240 W             |
| Typical luminous flux                  | 43 500lm @5000K, 41 500lm @ 3000K            |
| Color rendering index                  | 80                                           |
| Color temperature                      | 3000K or 5000K                               |
| Lighting angle                         | 64°                                          |
| Life time                              | >50 000 h                                    |
| Radiation<br>tolerance (total<br>dose) | 50 000 Gy (5 000 000 rad)                    |
| Maximum cable length                   | 250m                                         |