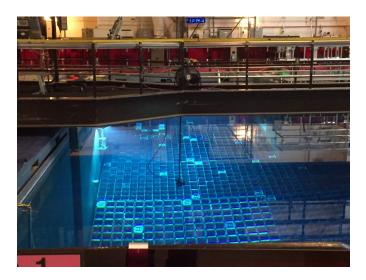

#### LED POND LIGHT

The Ahl-Light 70 is a robust LED pond light. It is used for powerful illumination of nuclear underwater work areas and fuel pools. The optimized reflector design increases the light output and ensures an even light distribution. The LED technology allows long-term operation and greatly reduced maintenance work compared to ordinary halogen lights.

#### **APPLICATIONS**

- Underwater nuclear pond light
- Ideal for work in reactor and fuel pools
- The light is delivered with a power supply that is placed either in air (on the railing or on the wall) or underwater