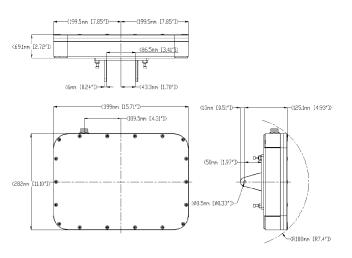

### **SPECIFICATIONS**

| Length                                 | 422 mm (16.62")                                        |
|----------------------------------------|--------------------------------------------------------|
| Width                                  | 282 mm (11.11")                                        |
| Height                                 | 106 mm (4.18")                                         |
| Weight                                 | 12.2 kg (26.8 lbs)                                     |
| Housing material                       | Stainless steel EN 1.4301/EN 1.4436, AISI 304/AISI 316 |
| Front glass<br>material                | Hard coated polycarbonate                              |
| Maximum<br>temperature                 | 60°C, 70°C for short periods (140°F, 158°F)            |
| Water tightness                        | 3 bar (30 m)                                           |
| Lights                                 | LED 100-240 VAC, 50/60 HZ, 480 W                       |
| Typical luminous flux                  | 87 000lm @5000K, 83 000lm @ 3000K                      |
| Color rendering index                  | 80                                                     |
| Color temperature                      | 3000K or 5000K                                         |
| Lighting angle                         | 64° x 64°                                              |
| Life time                              | >50 000 h                                              |
| Radiation<br>tolerance (total<br>dose) | 50 000 Gy (5 000 000 rad)                              |
| Maximum cable length                   | 250m                                                   |