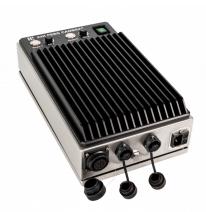

# **AHL-PS, AIR VERSION**

POWER SUPPLY FOR AHL-LIGHT 70, 50, 35 AND 15

The AHL-PS is the power supply for the Ahl-Light 70, Ahl-Light 50, Ahl-Light 35 and Ahl-Light 15. The power supply is connected to the power network on site and powers the Ahl-Light via a lighting cable.

#### **APPLICATIONS**

• Power supply for the Ahl-Light 70, 50, 35 and 15

## BENEFITS

- Equipped with dimmers
- Equipped with overheating protection
- FME approved design no loose parts can enter the pool water