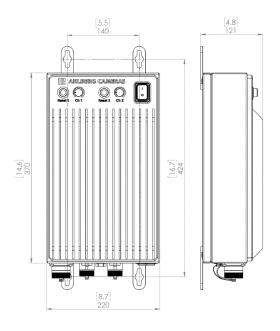

#### **SPECIFICATIONS**

| Dimensions<br>(HxWxD)                  | 370x220x121 mm (14.6x8.7x4.8")                  |
|----------------------------------------|-------------------------------------------------|
| Weight                                 | 9.7 kg (21.3 lbs)                               |
| Housing material                       | Stainless steel EN 1.4301 and anodized aluminum |
| IP classification,<br>air applications | IP54                                            |
| Input voltage                          | 100-240 VAC, 50-60 Hz                           |
| Power<br>consumption                   | 600 W max                                       |