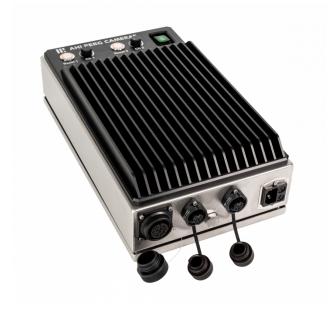

# **AHL-PS, AIR VERSION**

POWER SUPPLY FOR AHL-LIGHT 70, 50, 35 AND 15

The AHL-PS is the power supply for the Ahl-Light 70, Ahl-Light 50, Ahl-Light 35 and Ahl-Light 15. The power supply is connected to the power network on site and powers the Ahl-Light via a lighting cable.

#### **APPLICATIONS**

• Power supply for the Ahl-Light 70, 50, 35 and 15

## BENEFITS

- Equipped with dimmers
- Equipped with overheating protection
- FME approved design no loose parts can enter the pool water