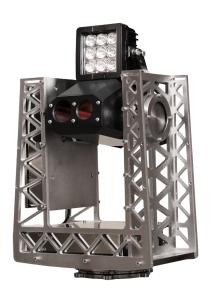

# **CCTV40TH**

#### COMBINED THERMAL AND VISUAL CAMERA

CCTV40TH is a combined thermal and visual camera. Inside the camera, the thermal imaging sensor measures temperature differences of critical equipment and gives operators an early warning of undesired behavior. The visual sensor helps the operator with orientation in the room.

## **CCTV40TH IMAGES**

We reserve the right to alter specifications without prior notice