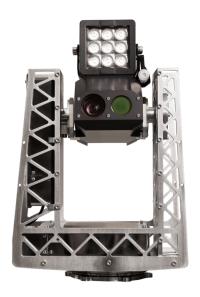

# **CCTV40TH**

#### COMBINED THERMAL AND VISUAL CAMERA

CCTV40TH is a combined thermal and visual camera. Inside the camera, the thermal imaging sensor measures temperature differences of critical equipment and gives operators an early warning of undesired behavior. The visual sensor helps the operator with orientation in the room.

## **CCTV40TH IMAGES**

We reserve the right to alter specifications without prior notice