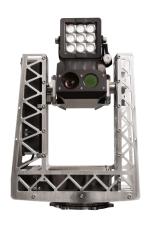

# **CCTV40TH**

#### COMBINED THERMAL AND VISUAL CAMERA

CCTV40TH is a combined thermal and visual camera. Inside the camera, the thermal imaging sensor measures temperature differences of critical equipment and gives operators an early warning of undesired behavior. The visual sensor helps the operator with orientation in the room.

## **CCTV40TH IMAGES**

We reserve the right to alter specifications without prior notice