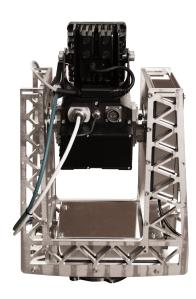

# **CCTV40TH**

#### COMBINED THERMAL AND VISUAL CAMERA

CCTV40TH is a combined thermal and visual camera. Inside the camera, the thermal imaging sensor measures temperature differences of critical equipment and gives operators an early warning of undesired behavior. The visual sensor helps the operator with orientation in the room.

## **CCTV40TH IMAGES**

We reserve the right to alter specifications without prior notice