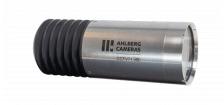

# **CCTV71**

### SD/HD CCTV CAMERA

The CCTV71 is designed for use in low-medium radiation areas. It is typically placed in fuel buildings surveying fuel storage pools and in active cells. It is also used during outage service and nuclear decommissioning work.