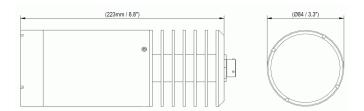

#### **SPECIFICATIONS**

| Diameter                               | 84 mm (3.31")                                   |
|----------------------------------------|-------------------------------------------------|
| Length                                 | 223 mm (8.79")                                  |
| Weight                                 | 3.1 kg (6.8 lbs)                                |
| Housing material                       | Stainless steel EN 1.4301                       |
| Radiation<br>tolerance (dose<br>rate)  | 500 Gy/h (50 000 rad/h)                         |
| Radiation<br>tolerance (total<br>dose) | 1 200 Gy (120 000 rad)                          |
| Radiation<br>tolerance<br>neutrons     | Low                                             |
| Maximum<br>temperature                 | 45°C (113°F)                                    |
| Protection class                       | IP65                                            |
| Zoom                                   | x10 optical x10 digital giving x100             |
| SD horizontal angle of view            | approx. 37.5° (wide end), approx. 4° (tele end) |
| HD horizontal angle of view            | ~50° (wide end), ~5° (tele end)                 |
| Resolution SD version                  | 720 TV-lines                                    |
| Resolution HD version                  | 720p                                            |