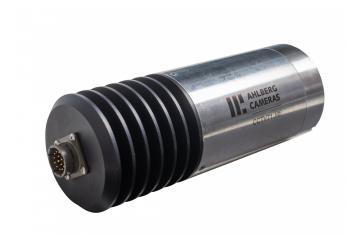

# **CCTV71**

### SD/HD CCTV CAMERA

The CCTV71 is designed for use in low-medium radiation areas. It is typically placed in fuel buildings surveying fuel storage pools and in active cells. It is also used during outage service and nuclear decommissioning work.