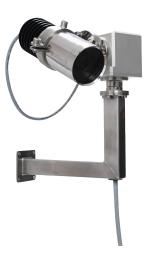

# **CCTV71**

### SD/HD CCTV CAMERA

The CCTV71 is designed for use in low-medium radiation areas. It is typically placed in fuel buildings surveying fuel storage pools and in active cells. It is also used during outage service and nuclear decommissioning work.

## **CCTV71 IMAGES**

We reserve the right to alter specifications without prior notice