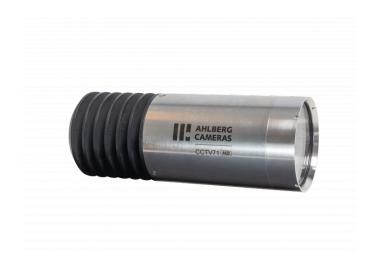

# **CCTV71**

### SD/HD CCTV CAMERA

The CCTV71 is designed for use in low-medium radiation areas. It is typically placed in fuel buildings surveying fuel storage pools and in active cells. It is also used during outage service and nuclear decommissioning work.