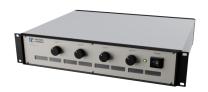

# LPU410-4

#### POWER UNIT FOR AHL-LIGHT 1

The LPU410-4 is a high-performance light power unit designed specifically for the Ahlberg Cameras LED Light AHL-LIGHT 1 that is often used in combination with an inspection camera or similar installations.

The LPU400-series offers up to 4 channels of seamlessly controllable light outputs. The outputs are controlled by front-panel-mounted control knobs. The outputs work with a constant current design, meaning that the system adapts to power loss in cables and enables the LED lights to perform with max efficiency.

# LPU410-4 IMAGES

We reserve the right to alter specifications without prior notice