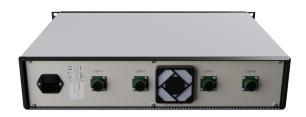

# LPU410-4

#### POWER UNIT FOR AHL-LIGHT 1

The LPU410-4 is a high-performance light power unit designed specifically for the Ahlberg Cameras LED Light AHL-LIGHT 1 that is often used in combination with an inspection camera or similar installations.

The LPU400-series offers up to 4 channels of seamlessly controllable light outputs. The outputs are controlled by front-panel-mounted control knobs. The outputs work with a constant current design, meaning that the system adapts to power loss in cables and enables the LED lights to perform with max efficiency.

# LPU410-4 IMAGES

We reserve the right to alter specifications without prior notice