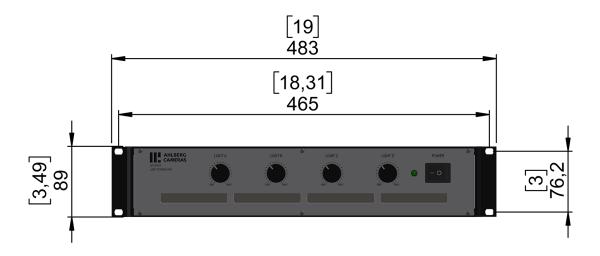

## **SPECIFICATIONS**

| Dimensions<br>(HxWxD) | 88 x 483 x 375 mm (3.5"x19.0"x14.8") |
|-----------------------|--------------------------------------|
| Weight                | 4.3 kg (9.5 lbs)                     |
| Housing material      | Powder coated aluminium              |
| Power supply          | 120-240 VAC / 50-60Hz / 130 W        |

# LPU400-SERIES DIMENSIONS

We reserve the right to alter specifications without prior notice