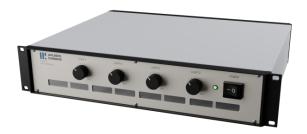

# LPU410-4

#### POWER UNIT FOR AHL-LIGHT 1

The LPU410-4 is a high-performance light power unit designed specifically for the Ahlberg Cameras LED Light AHL-LIGHT 1 that is often used in combination with an inspection camera or similar installations.

The LPU400-series offers up to 4 channels of seamlessly controllable light outputs. The outputs are controlled by front-panel-mounted control knobs. The outputs work with a constant current design, meaning that the system adapts to power loss in cables and enables the LED lights to perform with max efficiency.

# LPU410-4 IMAGES

We reserve the right to alter specifications without prior notice