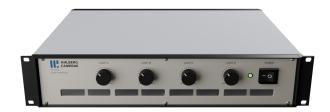

# LPU410-4

#### POWER UNIT FOR AHL-LIGHT 1

The LPU410-4 is a high-performance light power unit designed specifically for the Ahlberg Cameras LED Light AHL-LIGHT 1 that is often used in combination with an inspection camera or similar installations.

The LPU400-series offers up to 4 channels of seamlessly controllable light outputs. The outputs are controlled by front-panel-mounted control knobs. The outputs work with a constant current design, meaning that the system adapts to power loss in cables and enables the LED lights to perform with max efficiency.

# LPU410-4 IMAGES

We reserve the right to alter specifications without prior notice