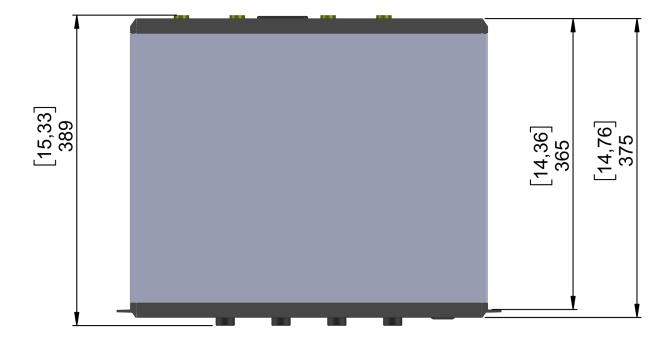

## **SPECIFICATIONS**

| Dimensions<br>(HxWxD) | 88 x 483 x 375 mm (3.5"x19.0"x14.8") |
|-----------------------|--------------------------------------|
| Weight                | 4.3 kg (9.5 lbs)                     |
| Housing material      | Powder coated aluminium              |
| Power supply          | 120-240 VAC / 50-60Hz / 130 W        |

# LPU400-SERIES DIMENSIONS

We reserve the right to alter specifications without prior notice