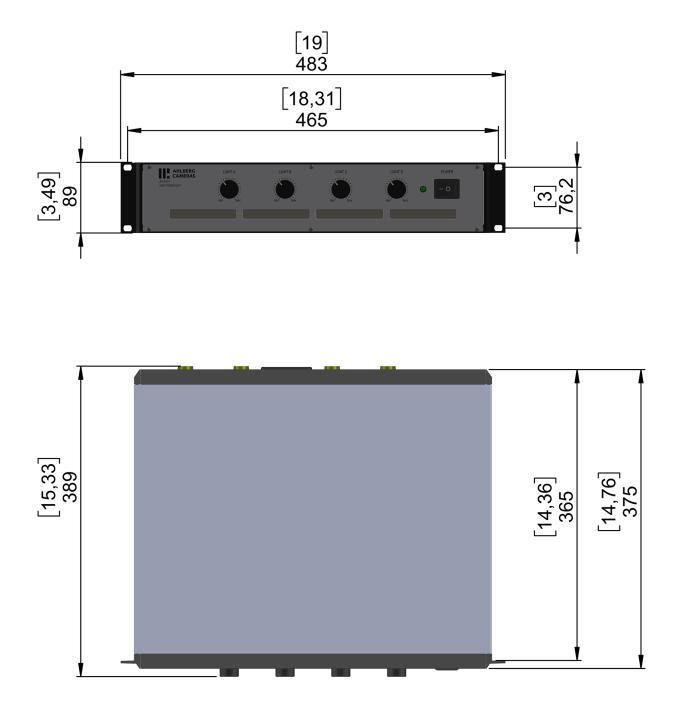

## SPECIFICATIONS

| Dimensions<br>(HxWxD) | 88 x 483 x 375 (3.5"x19"x14.8") |
|-----------------------|---------------------------------|
| Weight                | 5.3 kg (11.7 lbs)               |
| Housing material      | Powder coated aluminium         |
| Power supply          | 100-240 VAC / 50-60Hz / 520 W   |

#### LPU400-SERIES DIMENSIONS

We reserve the right to alter specifications without prior notice

Main office | Phone: +46 176 20 55 00 Email: main@ahlbergcameras.com US office | Phone: +1 910-399-4240 Email: us@ahlbergcameras.com Service office | Phone: +46 176 20 55 00 Email: rd@ahlbergcameras.com