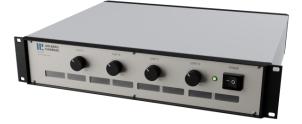

# LPU415-4

#### POWER UNIT FOR AHL-LIGHT 10

The LPU415-4 is a high-performance light power unit designed specifically for the Ahlberg Cameras LED Light AHL-LIGHT 10 that is used with the 4-Face-system and similar setups.

The LPU400-series offers up to 4 channels of seamlessly controllable light outputs. The outputs are controlled by front-panel-mounted control knobs. The outputs work with a constant current design, meaning that the system adapts to power loss in cables and enables the LED lights to perform with max efficiency.

#### LPU415-4 IMAGES

We reserve the right to alter specifications without prior notice

Main office | Phone: +46 176 20 55 00 Email: main@ahlbergcameras.com US office | Phone: +1 910-399-4240 Email: us@ahlbergcameras.com Service office | Phone: +46 176 20 55 00 Email: rd@ahlbergcameras.com