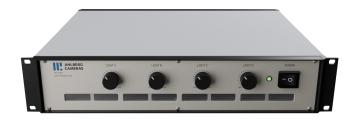

# LPU415-4

#### POWER UNIT FOR AHL-LIGHT 10

The LPU415-4 is a high-performance light power unit designed specifically for the Ahlberg Cameras LED Light AHL-LIGHT 10 that is used with the 4-Face-system and similar setups.

The LPU400-series offers up to 4 channels of seamlessly controllable light outputs. The outputs are controlled by front-panel-mounted control knobs. The outputs work with a constant current design, meaning that the system adapts to power loss in cables and enables the LED lights to perform with max efficiency.

#### LPU415-4 IMAGES

We reserve the right to alter specifications without prior notice

Main office | Phone: +46 176 20 55 00 Email: main@ahlbergcameras.com US office | Phone: +1 910-399-4240 Email: us@ahlbergcameras.com Service office | Phone: +46 176 20 55 00 Email: rd@ahlbergcameras.com