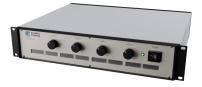

# LPU415-4

#### POWER UNIT FOR AHL-LIGHT 10

The LPU415-4 is a high-performance light power unit designed specifically for the Ahlberg Cameras LED Light AHL-LIGHT 10 that is used with the 4-Face-system and similar setups.

The LPU400-series offers up to 4 channels of seamlessly controllable light outputs. The outputs are controlled by front-panel-mounted control knobs. The outputs work with a constant current design, meaning that the system adapts to power loss in cables and enables the LED lights to perform with max efficiency.

#### LPU415-4 IMAGES

We reserve the right to alter specifications without prior notice

Main office | Phone: +46 176 20 55 00 Email: main@ahlbergcameras.com US office | Phone: +1 910-399-4240 Email: us@ahlbergcameras.com Service office | Phone: +46 176 20 55 00 Email: rd@ahlbergcameras.com