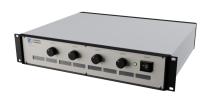

# LPU420-4

#### POWER UNIT FOR CCTV LED 5

The LPU415-4 is a high-performance light power unit designed specifically for the Ahlberg Cameras LED Light CCTV LED 5 that is used in a variety of CCTV configurations.

The LPU400-series offers up to 4 channels of seamlessly controllable light outputs. The outputs are controlled by front-panel-mounted control knobs. The outputs work with a constant current design, meaning that the system adapts to power loss in cables and enables the LED lights to perform with max efficiency.

## **APPLICATIONS**

• Power and control unit for the lights CCTV LED 5.