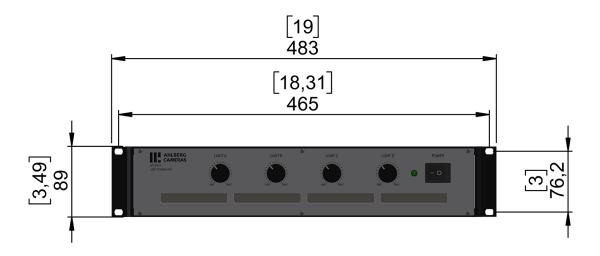

## **SPECIFICATIONS**

| Dimensions<br>(HxWxD) | 88 x 483 x 375 (3.5"x19"x14.8") |
|-----------------------|---------------------------------|
| Weight                | 4.7 kg (10.4 lbs)               |
| Housing material      | Powder coated aluminium         |
| Power supply          | 100-240 VAC / 50-60Hz / 50 W    |

# LPU400-SERIES DIMENSIONS

We reserve the right to alter specifications without prior notice