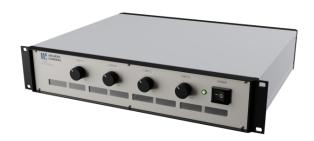

# LPU420-4

#### POWER UNIT FOR CCTV LED 5

The LPU415-4 is a high-performance light power unit designed specifically for the Ahlberg Cameras LED Light CCTV LED 5 that is used in a variety of CCTV configurations.

The LPU400-series offers up to 4 channels of seamlessly controllable light outputs. The outputs are controlled by front-panel-mounted control knobs. The outputs work with a constant current design, meaning that the system adapts to power loss in cables and enables the LED lights to perform with max efficiency.

## **APPLICATIONS**

• Power and control unit for the lights CCTV LED 5.