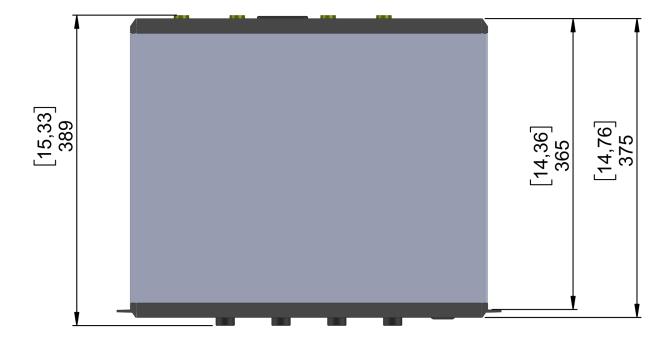

## **SPECIFICATIONS**

| Dimensions<br>(HxWxD) | 88 x 483 x 375 (3.5"x19"x14.8") |
|-----------------------|---------------------------------|
| Weight                | 4.7 kg (10.4 lbs)               |
| Housing material      | Powder coated aluminium         |
| Power supply          | 100-240 VAC / 50-60Hz / 50 W    |

# LPU400-SERIES DIMENSIONS

We reserve the right to alter specifications without prior notice