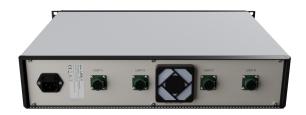

## **BENEFITS**

- Wide band of the power supply input 120 to 240 V AC 50/60 Hz.
- Individually controlled outputs for up to four units.
- Outputs are short-circuit-, over-current-, and over voltage protected.

## **SPECIFICATIONS**

| Dimensions<br>(HxWxD) | 88 x 483 x 375 (3.5"x19"x14.8") |
|-----------------------|---------------------------------|
| Weight                | 4.7 kg (10.4 lbs)               |
| Housing material      | Powder coated aluminium         |
| Power supply          | 100-240 VAC / 50-60Hz / 50 W    |