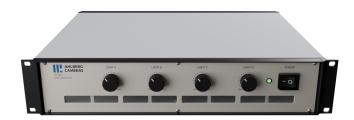

# LPU420-4

#### POWER UNIT FOR CCTV LED 5

The LPU415-4 is a high-performance light power unit designed specifically for the Ahlberg Cameras LED Light CCTV LED 5 that is used in a variety of CCTV configurations.

The LPU400-series offers up to 4 channels of seamlessly controllable light outputs. The outputs are controlled by front-panel-mounted control knobs. The outputs work with a constant current design, meaning that the system adapts to power loss in cables and enables the LED lights to perform with max efficiency.

## **APPLICATIONS**

• Power and control unit for the lights CCTV LED 5.