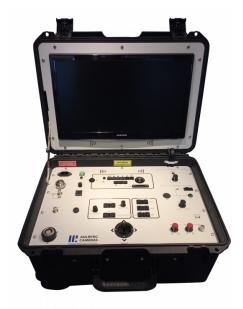

### PORTABLE INSPECTION SYSTEM FOR N35HR

The PIS35 is a portable camera control unit for the Ahlberg N35HR high-radiation tolerant monochrome tube camera. Fitted in a case, it hosts the same features as the rack-mounted CCU35.

#### **BENEFITS**

- Flexible control unit with built-in control panel and monitor
- The case is equipped with wheels and an adjustable handle

## **PIS35 IMAGES**

We reserve the right to alter specifications without prior notice

US office | Phone: +1 910-399-4240 Email: us@ahlbergcameras.com Service office | Phone: +46 176 20 55 00 Email: rd@ahlbergcameras.com