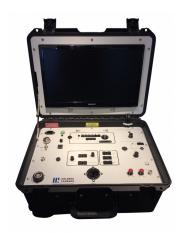

### PORTABLE INSPECTION SYSTEM FOR N35HR

The PIS35 is a portable camera control unit for the Ahlberg N35HR high-radiation tolerant monochrome tube camera. Fitted in a case, it hosts the same features as the rack-mounted CCU35.

#### **BENEFITS**

- Flexible control unit with built-in control panel and monitor
- The case is equipped with wheels and an adjustable handle

## **PIS35 IMAGES**

We reserve the right to alter specifications without prior notice

US office | Phone: +1 910-399-4240 Email: us@ahlbergcameras.com Service office | Phone: +46 176 20 55 00 Email: rd@ahlbergcameras.com